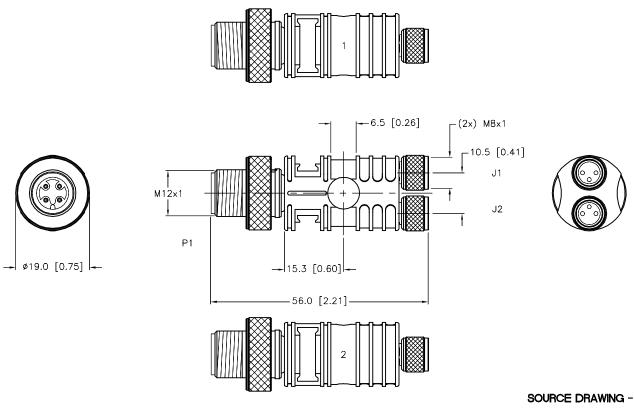

## SOURCE DRAWING - FOR REFERENCE ONLY

| NOTES:                               |    |          | RELATED DOCUMENTS 1. 2. 3. 4. |                     | DOCUMENT WITHOUT WRITTEN PERMISSION IS PROHIBITED.                       |                           | High Technology    | RCK Inc<br>Sensors and Automation Controls | (763) 55<br>(763) 55 | 6, MN 55441<br>544-7769 |             |
|--------------------------------------|----|----------|-------------------------------|---------------------|--------------------------------------------------------------------------|---------------------------|--------------------|--------------------------------------------|----------------------|-------------------------|-------------|
| NOTES.                               |    |          |                               | MATERIAL            | ALL DIMENSIONS<br>DISPLAYED ON THIS<br>DRAWING ARE FOR<br>REFERENCE ONLY | DRFT                      | RDS                | DATE 09/10/13                              | DESCRIPTION A 4 3 C  | VII 7 /07               | 710         |
| 1. "/S719" DESIGNATES SERIES WIRING. |    |          | SEE SPECIFICATIONS            | APVD T.S.           |                                                                          | SCALE 1=1.0               | VBRS 4.4-2SKM 3    |                                            | 19                   |                         |             |
|                                      |    |          |                               | UNIT OF MEASUREMENT |                                                                          | FASUREMENT                |                    |                                            |                      |                         |             |
|                                      |    |          |                               | MILLIMETER [ INCH ] |                                                                          |                           | IDENTIFICATION NO. |                                            | REV                  |                         |             |
|                                      |    |          |                               |                     |                                                                          | CONTACT TURCK<br>FOR MORE | ER [INCH]          | U2-21992                                   |                      | I A I                   |             |
| DRAWING RELEASE                      | TR | 09/17/13 | 5                             | SEE SPECIFICATIONS  | INFORMATION                                                              |                           |                    |                                            |                      |                         | , ,         |
| DESCRIPTION                          | BY | DATE     | ECO NO.                       |                     |                                                                          | DO NOT SCALE THIS DRAWING |                    |                                            | FILE: U2-21992       | SI                      | HEET 1 OF 1 |