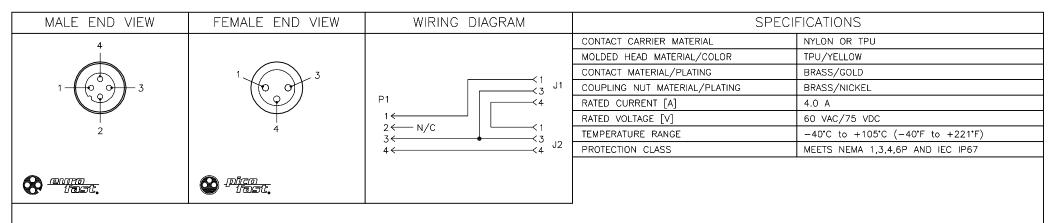

## SOURCE DRAWING - FOR REFERENCE ONLY

| NOTES:                               |    |          | RELATED DOCUMENTS 1. 2. 3. 4. |                     | DOCUMENT WITHOUT WRITTEN PERMISSION IS PROHIBITED.                       |                           | High Technology    | RCK Inc<br>Sensors and Automation Controls | (763) 55<br>(763) 55 | 6, MN 55441<br>544-7769 |             |
|--------------------------------------|----|----------|-------------------------------|---------------------|--------------------------------------------------------------------------|---------------------------|--------------------|--------------------------------------------|----------------------|-------------------------|-------------|
| NOTES.                               |    |          |                               | MATERIAL            | ALL DIMENSIONS<br>DISPLAYED ON THIS<br>DRAWING ARE FOR<br>REFERENCE ONLY | DRFT                      | RDS                | DATE 09/10/13                              | DESCRIPTION A 4 3 C  | VII 7 /07               | 710         |
| 1. "/S719" DESIGNATES SERIES WIRING. |    |          | SEE SPECIFICATIONS            | APVD T.S.           |                                                                          | SCALE 1=1.0               | VBRS 4.4-2SKM 3    |                                            | 19                   |                         |             |
|                                      |    |          |                               | UNIT OF MEASUREMENT |                                                                          | FASUREMENT                |                    |                                            |                      |                         |             |
|                                      |    |          |                               | MILLIMETER [ INCH ] |                                                                          |                           | IDENTIFICATION NO. |                                            | REV                  |                         |             |
|                                      |    |          |                               |                     |                                                                          | CONTACT TURCK<br>FOR MORE | ER [INCH]          | U2-21992                                   |                      | I A I                   |             |
| DRAWING RELEASE                      | TR | 09/17/13 | 5                             | SEE SPECIFICATIONS  | INFORMATION                                                              |                           |                    |                                            |                      |                         | , ,         |
| DESCRIPTION                          | BY | DATE     | ECO NO.                       |                     |                                                                          | DO NOT SCALE THIS DRAWING |                    |                                            | FILE: U2-21992       | SI                      | HEET 1 OF 1 |